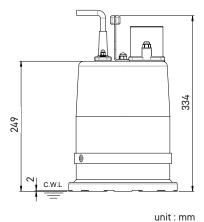

| 208 | ) |
|-----|---|
|-----|---|

C.W.L : Continuous running water level

| Pump Type               |               | Electric Submersible Pumps                  |
|-------------------------|---------------|---------------------------------------------|
| Motor                   | Phase         | 1-Phase, 3-Phase                            |
|                         | Туре          | Induction Motor                             |
|                         | Poles         | 2 Pole (2850 rpm)                           |
|                         | Insulation    | Class F                                     |
|                         | Protector     | Circle Thermal Protector                    |
|                         | Starter       | 1-Phase · Capacitor-Run,<br>3-Phase · D.O.L |
| Lubricant               |               | Food Grade (ISO VG32)                       |
| Specs.                  | Impeller Type | Opened                                      |
|                         | Shaft Seal    | Double Mechanical Seal                      |
|                         |               | Silicon Carbide VS Ceramic/Carbon           |
|                         | Bearings      | C3 Shielded ball bearings                   |
|                         | Cable         | H07RN-F                                     |
|                         |               | 10 m or longer upon request                 |
| Materials               | Pump Casing   | Gray Iron                                   |
|                         | Impeller      | Synthetic Polymers                          |
|                         | Motor Frame   | Stainless Steel                             |
|                         | Motor Shaft   | Stainless Steel                             |
|                         | Outer Case    | Stainless Steel                             |
|                         | Bottom Plate  | Synthetic Rubber                            |
| Max. Liquid Temperature |               | 40°C (104°F)                                |
| Max. Submersion Depth   |               | 20 m (66 ft)                                |
| pH Range                |               | pH 5 - pH 8                                 |