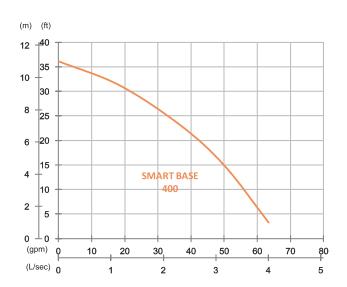

## SMART BASE 400

| OUTPUT           | 0.4 kW (0.5 HP)              |  |
|------------------|------------------------------|--|
| OUTLET           | 2" (50 mm)                   |  |
| SOLID<br>PASSAGE | 2 mm                         |  |
| Weight           | 14 kg                        |  |
| HEAD             | Rated: 7 m<br>Max: 11 m      |  |
| FLOW             | Rated: 2.3 L/s<br>Max: 4 L/s |  |